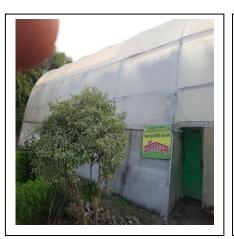

SHRI SHIVAJI EDUCATION SOCIETY, AMRAVATI



SHRI SHIVAJI COLLEGE OF AGRICULTURAL BIOTECHNOLOGY AMRAVATI



(Affiliated to Dr. Panjabrao Deshmukh Krishi Vidyapeeth, Akola)



## **INFORMATION BROCHURE**

## **Degree in Biotechnology (B.Tech.)**

- Affiliated to **Dr.PDKV**, Akola
- Approved by MCAER, Pune
- Establishment of College **2004-05**





Ph.:0721-2660093/2660094 Website:sscab.org Email: <u>shivajibiotech@rediffmail.com</u>

#### **INFRASTRUCTURE & OTHER FACILITIES –**

Laboratories -









### **Conference Hall**



### **Communicative Forum**



### Library



### College Farm & Poly House







#### ECO BIODIVERSITY CLUB



# **Poster Presentation**







### Workshop





### **GAMES & SPORTS**





**Sports Ground** 













### N.S.S. UNIT









#### **OTHER ACTIVITY**





# B.Tech. (Biotechnology) students